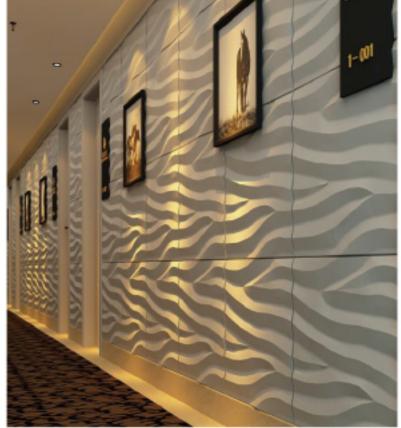

### **Exterior 3D Panels**

## Golor Option

Click here to view high resolution photos of each color

A20001 Size: 300mmx300mm

A20002 Size: 550mmx550mm

A20003 Size: 550mmx550mm

A20004 Size: 550mmx550mm

A20005 Size: 550mmx550mm

A20006 Size: 550mmx550mm